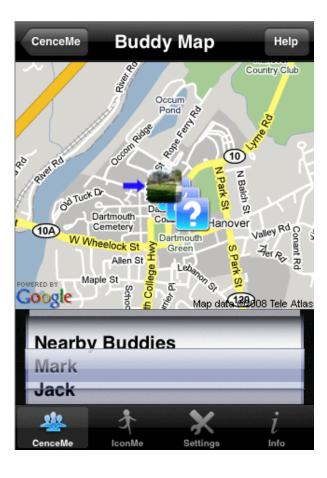

# **Sentient Computing meets Social Networking**

Simon Hay, Andrew Rice and Joseph Newman

W3C Workshop on the Future of Social Networking, 15-16 January 2009

# **Sentient Computing**

"Sentient computing is the proposition that applications can be made more responsive and useful by observing and reacting to the physical world. It is particularly attractive in a world of mobile users and ubiquitous computers."

Andy Hopper, Royal Society Clifford Patterson Lecture, 1999

#### **Shared Perceptions**

#### The world as seen by the The world as seen by users sentient computing system





### **Mobile Location Aware Social Networking**







# **Ubiquitous Sensing**



- GSM/3G
- WiFi
- Bluetooth
- Camera
- Accelerometers
- Speaker/microphone

# The Active Badge System (1989-92)



- infrared-based
- badges emitted IR signals
- receivers placed in strategic locations
- room-level granularity

# **The Bat System**







# **Sentient Computing Applications**

"Any sufficiently advanced technology is indistinguishable from magic."

Arthur C. Clarke



### **Whereabouts Clock**







### Marauder's Map



#### **Enhanced Interfaces**





#### **Status Updates**

| ŧ٣                                                                           | ) xab                         |                             |            |             | UP.                                                         |  |  |  |  |  |  |  |
|----------