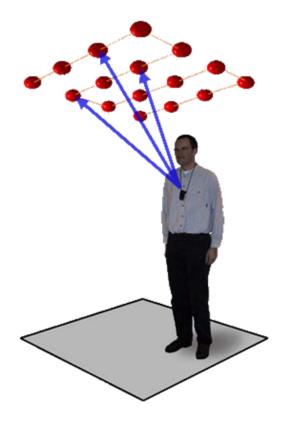

#### **Shared Perceptions**

#### The world as seen by the The world as seen by users sentient computing system