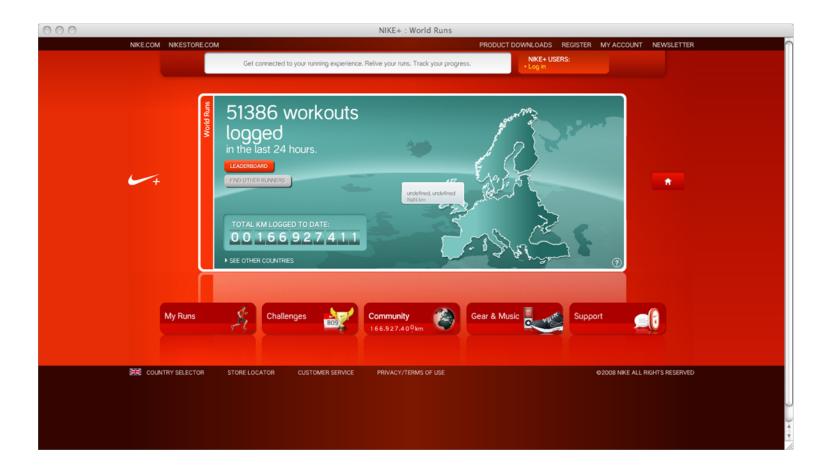

|                        |                  | 16 items                |                                                        |                  |

#### **Context Awareness**





- Context must be inferred from the raw sensor data available
- The inference of "Joseph is getting up from his computer" is **stateful**
- It required knowledge of the spatial containment before and after the event itself
- Instantaneous readings are not enough - we must store and utilise history

#### **Context Awareness**



CAMBRIDGE 1209-2009

### **Issues for discussion**

- Granularity to share; privacy concerns
  - City? Building? Room? 3 cm?
  - Only share inferences, not raw data?
- Representing presence
  - Text, 2D map, 3D environment, abstraction?

# **Sensor Communities: NIKE+**



#### **Sensor Communities: DIY KYOTO**



UNIVERSITY OF 800 YEARS CAMBRIDGE 1209-2009

### **Thank you!**

#### Any questions?

Email: sjeh3@cam.ac.uk

More information: <u>http://www.cl.cam.ac.uk/~sjeh3/social/</u> <u>http://www.cl.cam.ac.uk/research/dtg</u>