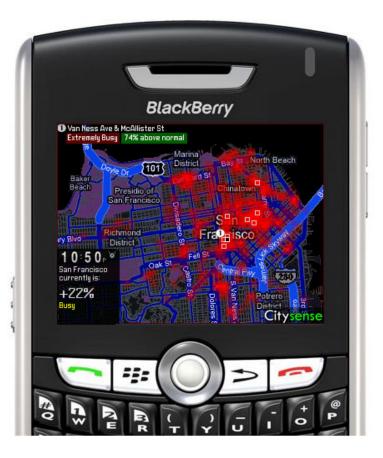

# **Sentient Computing meets Social Networking**

Simon Hay, Andrew Rice and Joseph Newman

W3C Workshop on the Future of Social Networking, 15-16 January 2009

# **Sentient Computing**

"Sentient computing is the proposition that applications can be made more responsive and useful by observing and reacting to the physical world. It is particularly attractive in a world of mobile users and ubiquitous computers."

Andy Hopper, Royal Society Clifford Patterson Lecture, 1999

#### **Shared Perceptions**

#### The world as seen by the The world as seen by users sentient computing system





### **Mobile Location Aware Social Networking**







# **Ubiquitous Sensing**



- GSM/3G
- WiFi
- Bluetooth
- Camera
- Accelerometers
- Speaker/microphone

# The Active Badge System (1989-92)



- infrared-based
- badges emitted IR signals
- receivers placed in strategic locations
- room-level granularity

# **The Bat System**







# **Sentient Computing Applications**

"Any sufficiently advanced technology is indistinguishable from magic."

Arthur C. Clarke



### **Whereabouts Clock**







### Marauder's Map



#### **Enhanced Interfaces**





#### **Status Updates**

| ŧ٣                                                                           | ) xab                         |                             |            |             | UP.                                                         |  |  |  |  |  |  |  |
|------------