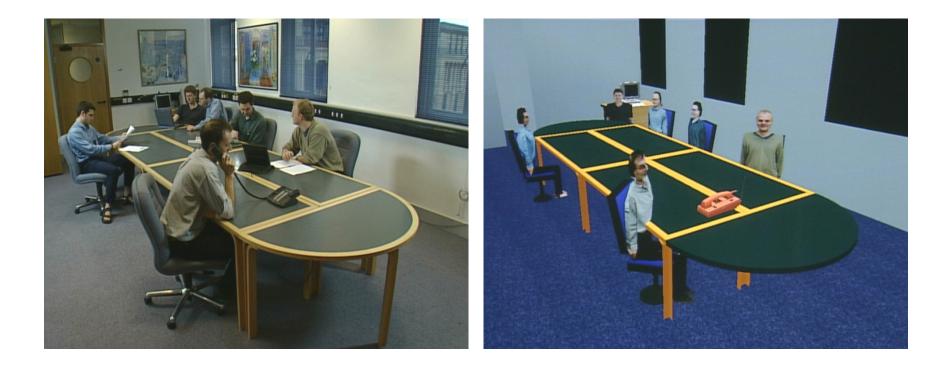

#### **Shared Perceptions**

#### The world as seen by the The world as seen by users sentient computing system